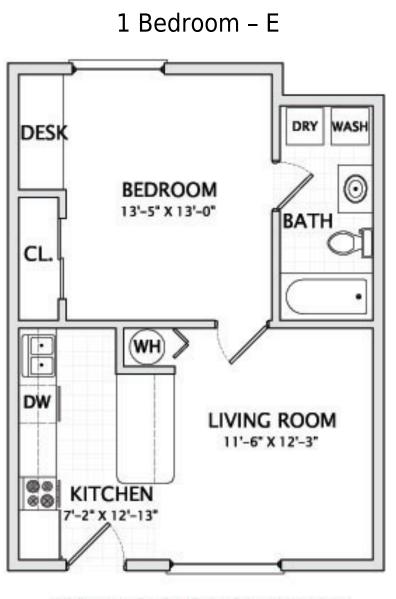

## 1005 W. STOUGHTON, URBANA 1 BEDROOM TYPE E 498 SQ.FT.

Price per month : \$1140.00

Price per occupant : \$1140.00

Bathrooms: 1

### Comments :