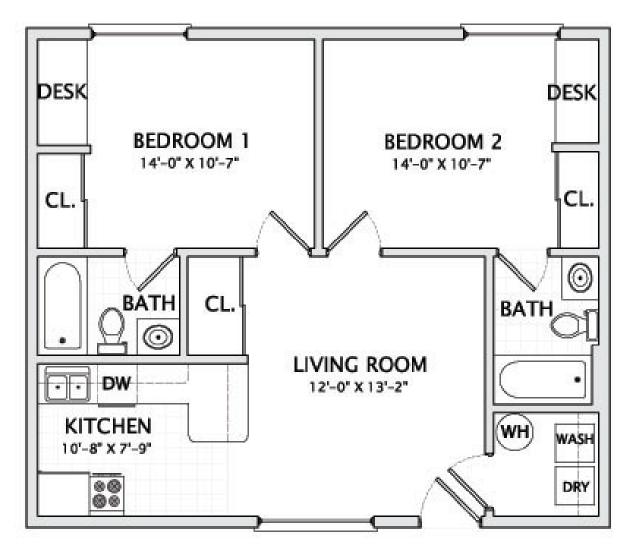

#### 1005 W. STOUGHTON, URBANA LARGE 2 BEDROOM 812 SQ.FT.

Price per month : \$1490.00 Price per occupant : \$745.00

Bathrooms: 2

### Comments :

2 bedroom, 2 bathroom! Suite Layout!

2 Bedroom – 3rd Floor (South Facing)