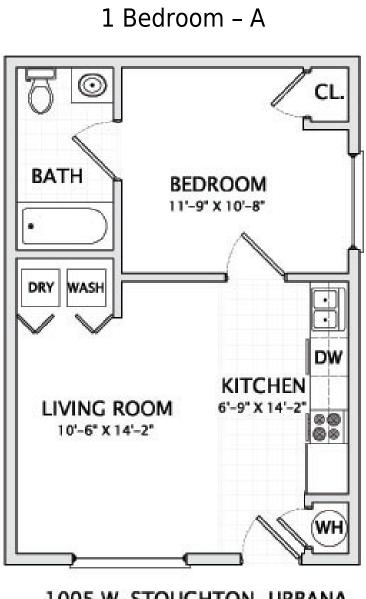

## 1005 W. STOUGHTON, URBANA 1 BEDROOM TYPE A 460 SQ.FT.

Price per month : \$0.00 Price per occupant : \$0.00 Bathrooms : 1 Comments : 1st floor, North facing. Spacious!