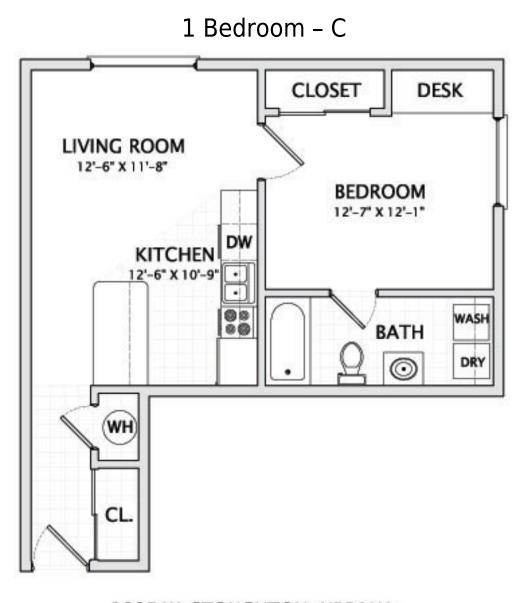

## 1005 W. STOUGHTON, URBANA 1 BEDROOM TYPE C 532 SQ.FT.

Price per month : \$1140.00

Price per occupant : \$1140.00

Bathrooms: 1

### Comments :