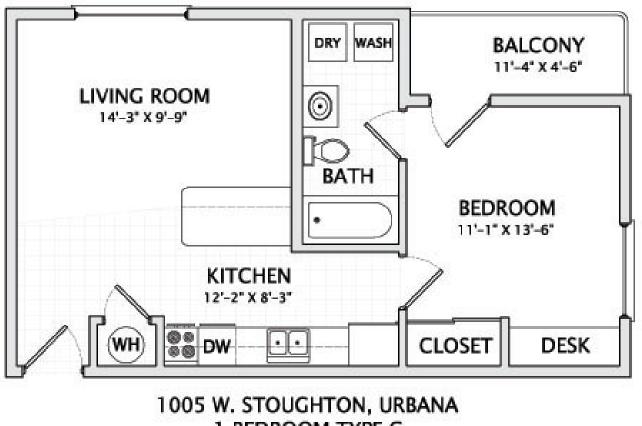

## 1 BEDROOM TYPE G 541 SQ.FT. PLUS 45 SQ.FT. BALCONY

Price per month : \$1190.00 Price per occupant : \$1190.00

Bathrooms: 1

### Comments :

Spacious, furnished 1 bedroom unit with great amenities (in unit laundry, gigabit internet service). These units are South facing, and include a private balcony!!