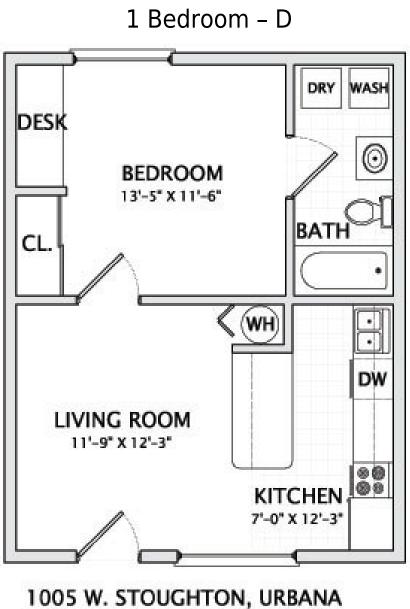

# 1 BEDROOM TYPE D 460 SQ.FT.

Price per month : \$1090.00

Price per occupant : \$1090.00

Bathrooms: 1

### Comments :