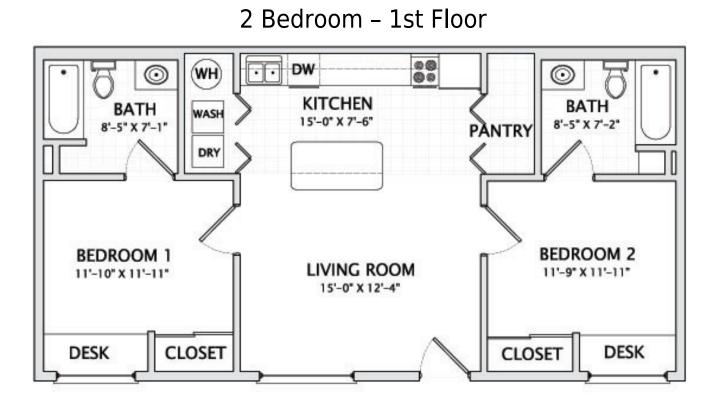

#### 1005 W. STOUGHTON, URBANA LARGE 2 BEDROOM 812 SQ.FT.

Price per month : \$1490.00 Price per occupant : \$745.00

Bathrooms: 2

### Comments :

2 bedroom, 2 bathroom! Suite Layout!

2 Bedroom – 3rd Floor (South Facing)