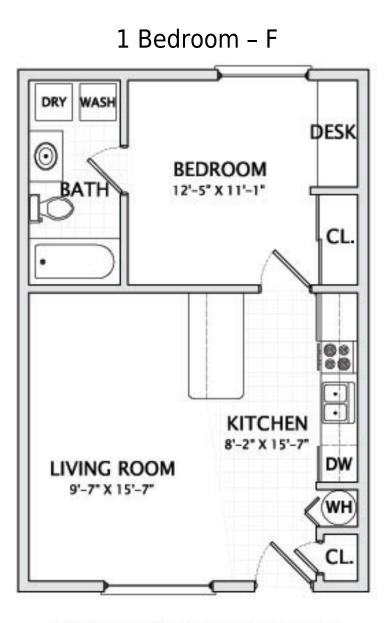

## 1005 W. STOUGHTON, URBANA 1 BEDROOM TYPE F 509 SQ.FT.

Price per month : \$1090.00 Price per occupant : \$1090.00

Bathrooms: 1

### Comments :

1 Bedroom – G (Private Balcony)