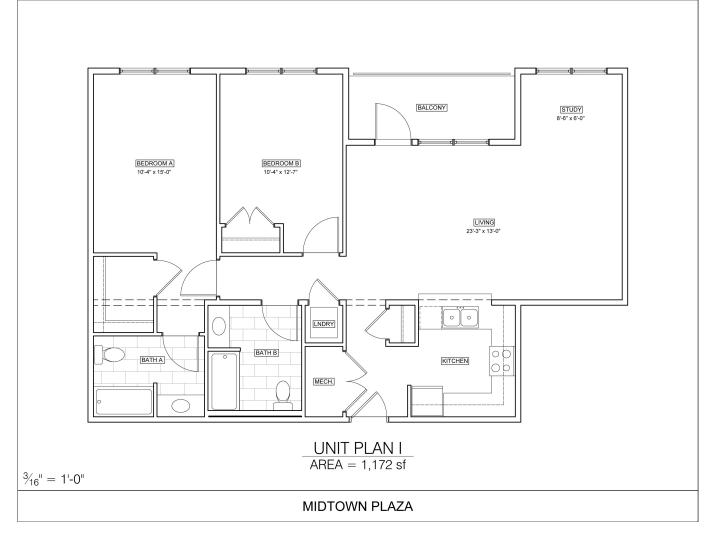

# 2 Bedroom – Layout I

# Price per month : \$1990.00 Price per occupant : \$995.00

# Bathrooms: 2

### Comments :

1172 sq feet (largest layout on the property!) Amazing 2 bedroom / 2 bathroom suite with the best view on campus (water front view of Boneyard Creek Park!). Virtual tour here (must copy and paste in browser) :

https://drive.google.com/file/d/11U6eFkUQ5L-rNIUf73\_4BdK1if1KLJmL/view?usp=sharing