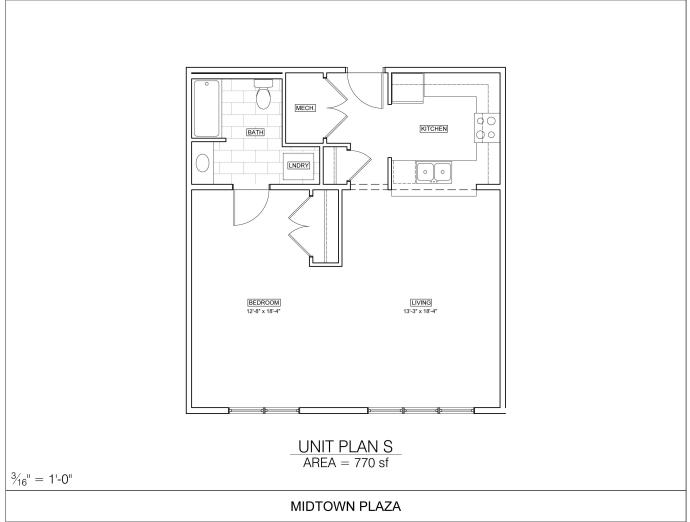

# Penthouse Studio

### Price per month : \$1575.00 Price per occupant : \$1575.00

# Bathrooms: 1

# Comments :

Fully furnished, Penthouse Studios (top floor) with amazing downtown views. Largest studios in town with 11 foot ceilings and amazing natural light. Over 700 sq. feet!