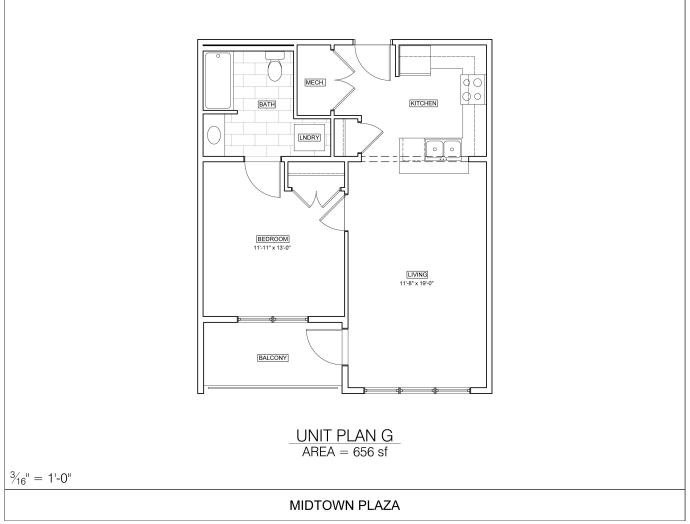

# Price per month : \$1490.00 Price per occupant : \$1490.00

# Bathrooms: 1

# Comments :

Fully furnished, extremely spacious 1 bedroom apartments with a private balcony. Largest 1 bedroom floorplans! Layout G : \$1490 Layout J : \$1540 Layout F : \$1640