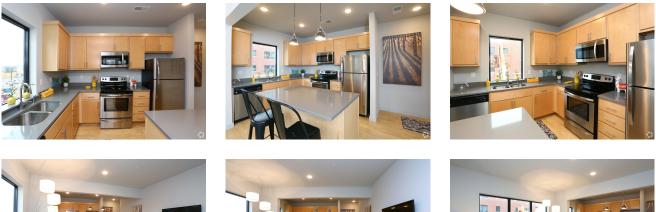

# **KEY FEATURES**

- Off Street Parking Available
- Private Balconies
- Secure Building
- TV
- Dishwasher
- Hardwood Floors
- In-unit Laundry
- 24-Hour Maintenance
- Furnished
- New Construction
- Fiber internet
- Elevator

### Comments :

Amazingly spacious unit with a great view, island kitchen, and a corner layout! Email rickh@ugroupcu.com for more information / virtual tours / to set up a showing!