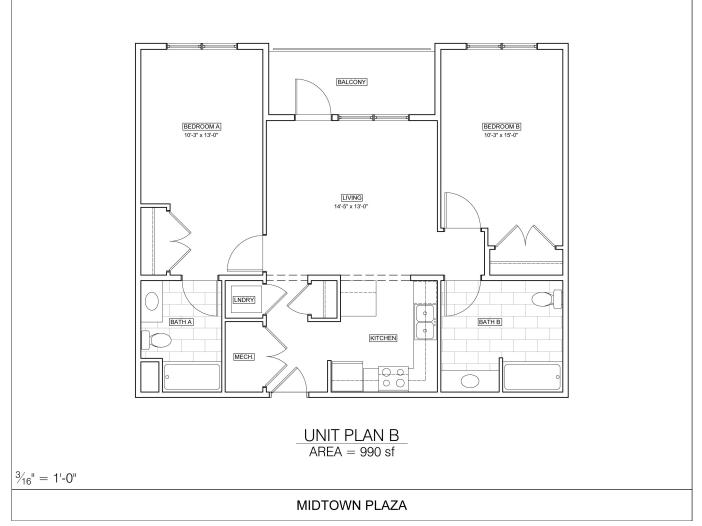

# 2 Bedroom – Suite Layout

### Price per month : \$1890.00 Price per occupant : \$945.00

# Bathrooms: 2

### Comments :

Suite Layout. Layout B (floors 2-4) : \$1890 Penthouse Layout L (floor 5) : \$1970 All units face East (waterfront view, Boneyard Creek). Email rickh@ugroupcu.com for a virtual tour!