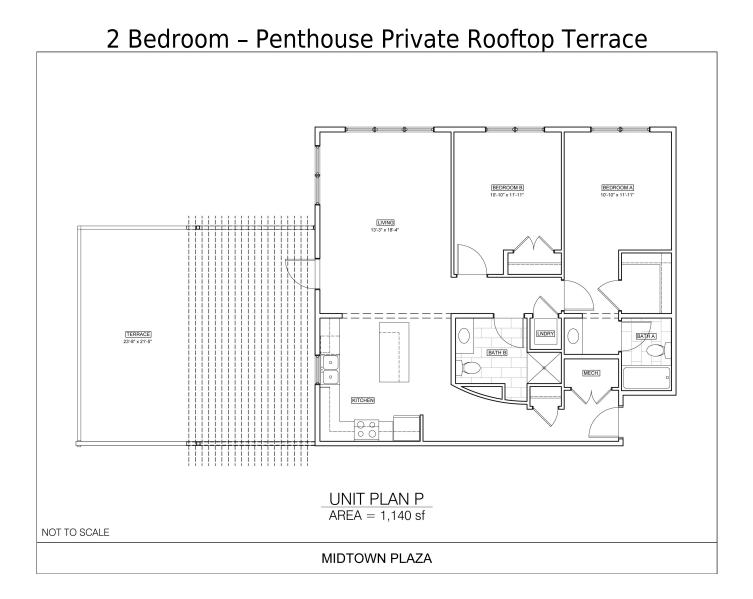

# Price per month : \$2290.00 Price per occupant : \$1145.00

# Bathrooms: 2

#### Comments :

Midtown Plaza Penthouse Apartments! These are featured on the top floor of each building (302 North and 310 South), and each 2 bedroom apartment has 2 full bathrooms, is fully furnished, and features PRIVATE 23'8" x 21'5" rooftop terraces. Amazing views of the Boneyard Creek Park, downtown Champaign, and Campustown! Unbeatable luxury, views and pricing on UIUC campus. Be the next tenant to enjoy this luxury! Email rickh@ugroupcu.com for information / virtual tours!