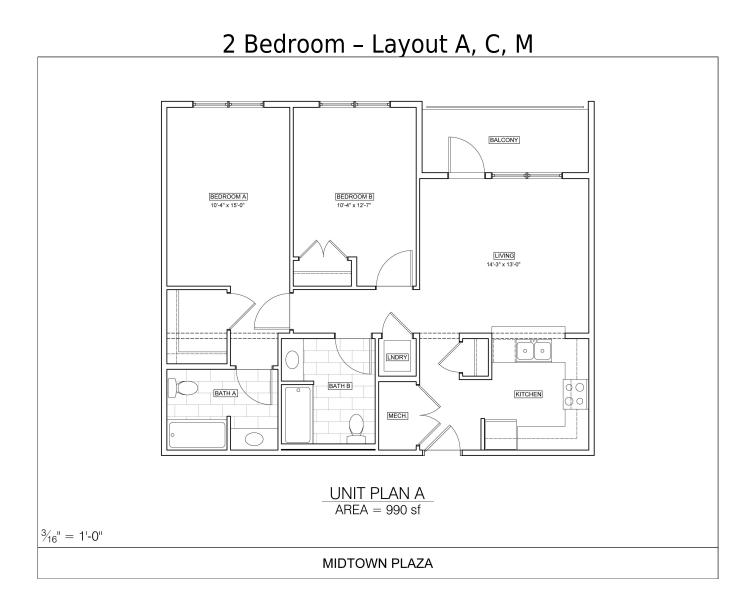

# Price per month : \$1720.00

Price per occupant : \$860.00

Bathrooms: 2

#### Comments :

Price varies by layout, view. Virtual tours available!