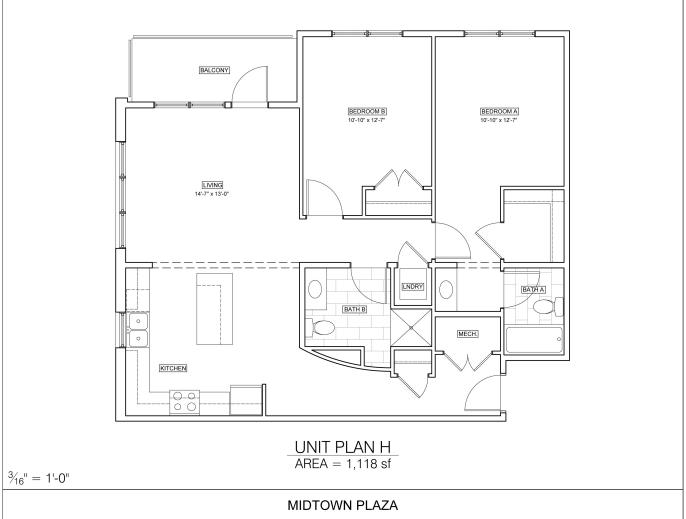

# 2 Bedroom – Layout H

# Price per month : \$1930.00 Price per occupant : \$965.00

# Bathrooms: 2

### Comments :

Amazingly spacious unit with a great view, island kitchen, and a corner layout! Email rickh@ugroupcu.com for more information / virtual tours / to set up a showing!